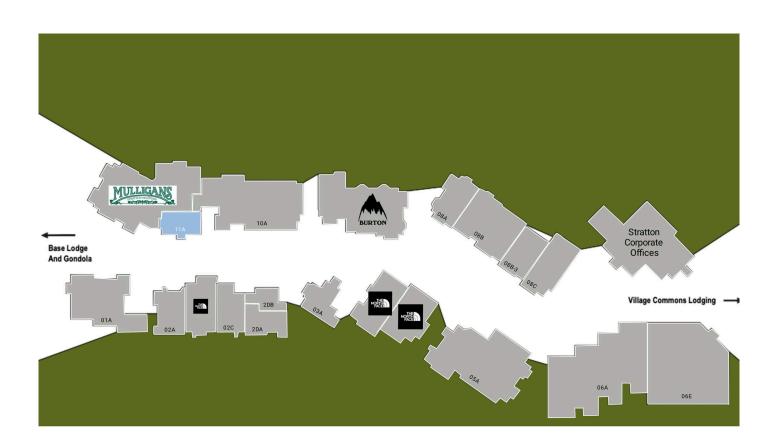

## **LEASING**

Greg Ix 877-244-8532

Highlighted Availability 11A 658 SF

## **Stratton Mountain Village**

5 Village Lodge Rd, Stratton, VT 05155

11A 658 SF

## **Stratton Mountain Village**

5 Village Lodge Rd, Stratton, VT 05155

| 01A | First Run Sports         | 3,253 SF | 06E   | Fire Tower                 | 4,450 SF  |
|-----|--------------------------|----------|-------|----------------------------|-----------|
| 02A | Stratton Clothing        | 1,092 SF | 07A   | Stratton Corporate Offices | 3,173 SF  |
|     | Company                  |          | A80   | Mountain Sweets            | 1,092 SF  |
| 02B | North Face               | 2,121 SF | 08B   | Bar 802 and Burro Loco     | 1,940 SF  |
| 02C | Head Case                | 947 SF   | 08B-3 | Upper Standard             | 929 SF    |
| 2DA | Storage                  | 603 SF   | 08C   | Climb                      | 1,843 SF  |
| 2DB | The Stratton Corporation | 335 SF   | 08D   | Climb                      | 1,843 SF  |
| 03A | Benedict's               | 1,327 SF | 09A   | Burton Store               | 2,939 SF  |
| 04A | North Face               | 776 SF   | 10A   | Stratton Mountain Deli &   | 3,025 SF  |
| 04B | North Face               | 773 SF   |       | Market                     |           |
| 05A | Dashing Bear             | 1,942 SF | 11A   | Available                  | 658 SF    |
| 06A | BCD RE Office            | 3,229 SF | 11B   | Mulligan's                 | 11,390 SF |