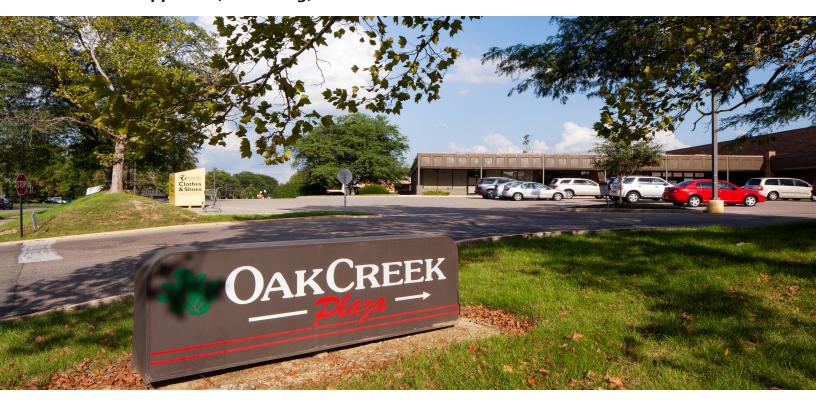

## **Oak Creek Plaza**

2100 E Whipp Road, Kettering, OH 45440

- Oak Creek Plaza is a community shopping center located at 2100 East Whipp Road in Kettering, OH, the largest submarket in the Dayton, Ohio area.
- Center sits on approximately 6.26 acres with ample surface parking and multiple points of exit and entry directly off East Whipp Road, a four-lane street with multiple turn lanes into the plaza.