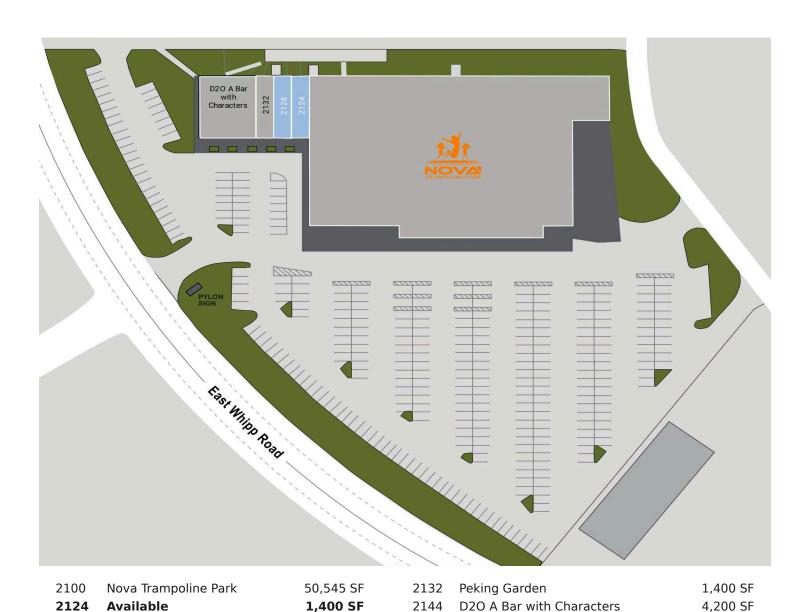

## **Highlighted Availability**

| 2124 | 1,400 SF |
|------|----------|
| 2128 | 1.400 SF |

**Available** 

2128