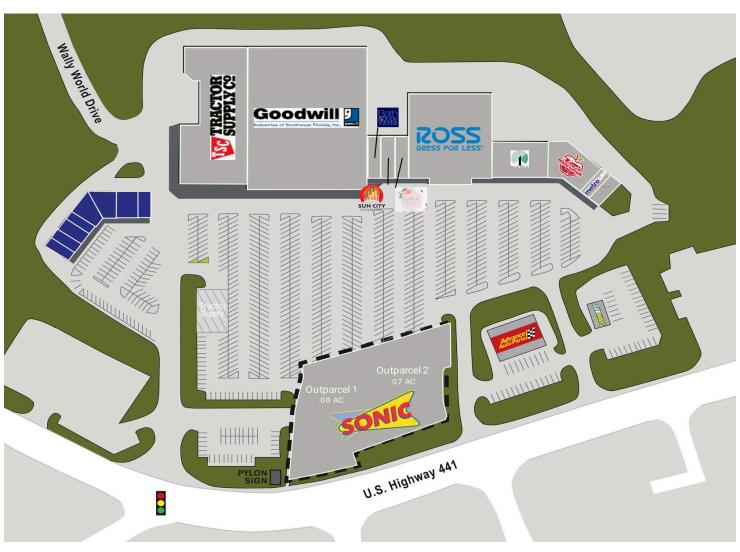

## Habersham Crossing 2160 Highway 441 North, Cornelia, GA 30531

| OP1   | Sonic              | N/A       | 13 | Ross              | 25,000 SF |
|-------|--------------------|-----------|----|-------------------|-----------|
| OP1-2 | Sonic              | 1 SF      | 14 | Dollar Tree       | 8,000 SF  |
| 09A   | Tractor Supply Co. | 33,415 SF | 15 | Dollar Tree       | 1,600 SF  |
| 09B   | Goodwill           | 64,135 SF | 16 | Habersham Package | 7,780 SF  |
| 10    | Bath & Body Works  | 2,700 SF  | 17 | MetroPCS          | 1,200 SF  |
| 11    | Sun City Tanning   | 2,700 SF  | 18 | Delta Farmacy     | 1,200 SF  |
| 12    | TB Nails & Spa     | 1,800 SF  |    |                   |           |