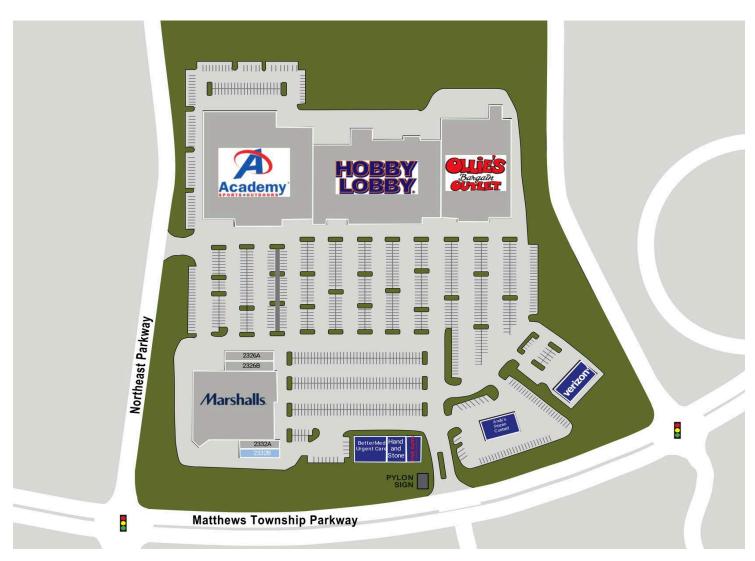

## **Matthews Corners**

2332 Matthews Township Pkwy, Matthews, NC 28105

- 191,664 SF community shopping center ideally located at the intersection of US-74 (57,000 VPD) and Matthews Township Pkwy (NC-51) within the southeast Charlotte MSA.
- Nationally recognized anchor tenants Marshalls, Ollie's, Hobby Lobby and Academy Sports.
- Benefits from over \$169,000 people within a 5 mile radius, earning over \$100,000 annually.

## **Matthews Corners**

2332 Matthews Township Pkwy, Matthews, NC 28105

| 2326A | Signs by Tomorrow     | 2,516 SF  | 2332B | Available                  | 1,693 SF  |
|-------|-----------------------|-----------|-------|----------------------------|-----------|
| 2314  | Academy Sports        | 63,315 SF | 2332A | Nonna Maria's Italian Deli | 1,693 SF  |
| 2310  | Hobby Lobby           | 53,844 SF | 2330  | Marshalls                  | 30,448 SF |
| 2308  | Ollie's Bargin Outlet | 35,639 SF | 2326B | Barefoot Nail Bar          | 2,516 SF  |