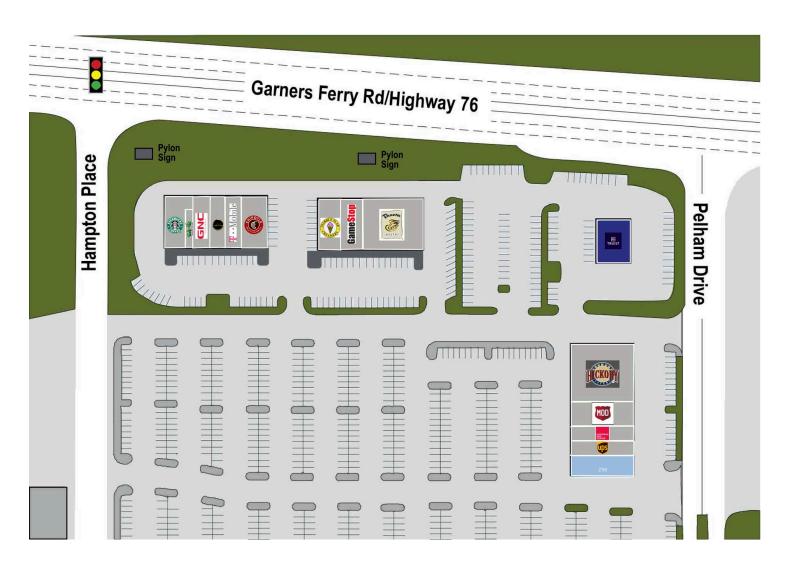

## **Shoppes at Woodhill Strips**

6070 Garners Ferry Rd, Columbia, SC 29209

- Shoppes at Woodhill Strips is a 28,550 SF shopping center shadowanchored by Target with a mix of national corporate and franchise tenancy including Panera Bread, Starbucks, MOD Pizza, Marble Slab Creamery, GNC, T-Mobile and GameStop.
- Optimally positioned with frontage on Garners Ferry Rd (41,900 VPD)
  within the Columbia MSA, one-half mile west of I-77. The University of
  South Carolina with 40,000 students is a short 10 minute drive just to the
  west.

## **LEASING**

Julie O'Donnell 877-244-8532

Highlighted Availability 230 1,865 SF

## **Shoppes at Woodhill Strips**

6070 Garners Ferry Rd, Columbia, SC 29209

| <b>Z</b> 030 | Available                  | N/A      | 120 | GameStop            | 1,875 SF |
|--------------|----------------------------|----------|-----|---------------------|----------|
| 050          | Starbucks                  | 1,850 SF | 160 | Panera Bread        | 5,200 SF |
| 060          | Snip Its Haircuts for Kids | 750 SF   | 170 | The Hickory Tavern  | 6,000 SF |
| 070          | GNC Live Well              | 1,300 SF | 180 | MOD Pizza           | 2,400 SF |
| 080          | Polished Nail Salon        | 1,300 SF | 210 | European Wax Center | 1,600 SF |
| 090          | T-Mobile                   | 1,300 SF | 220 | The UPS Store       | 1,600 SF |
| 100          | Chipotle Mexican Grill     | 2,275 SF | 230 | Available           | 1,865 SF |
| 110          | Marble Slab Creamery       | 1.700 SF |     |                     |          |