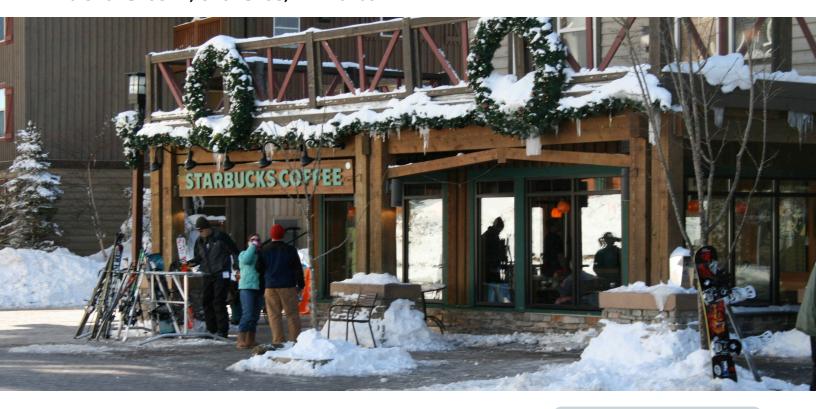

## Snowshoe Village 10 Snowshoe Dr, Snowshoe, WV 26209

The Village at Snowshoe is located at the center of Snowshoe Mountain Resort in Snowshoe, West Virginia. It consists of 37,780 square feet of boutique retail, restaurant, and service space located in primarily firstfloor retail condominiums

## Snowshoe Village 10 Snowshoe Dr, Snowshoe, WV 26209

| ALL  | Available                   | N/A      | HH03 | First Tracts Real Estate  | 1,340 SF |
|------|-----------------------------|----------|------|---------------------------|----------|
| AS01 | Full Tilt                   | 3,828 SF | HH04 | Pocahontas Supply         | 2,484 SF |
| AS02 | Adventure Center            | 2,965 SF | HH06 | Pocahontas Supply Annex   | 400 SF   |
| AS03 | Old Spruce Draft House      | 686 SF   | HH07 | Junction Restaurant & Bar | 6,070 SF |
| AS04 | Old Spruce Draft House      | 581 SF   | RL01 | Foxfire Grille            | 2,600 SF |
| AS05 | Cheat Mountain Pizza        | 4,831 SF | RL02 | Old Spruce Cafe           | 1,121 SF |
| CU03 | 4848' Apparel & Accessories | 2,722 SF | RL04 | Starbucks                 | 2,478 SF |
| HH01 | Sunset Cantina              | 2,635 SF | RL06 | Mountain Kids             | 1,161 SF |
| HH02 | West Virginia Market        | 776 SF   | RL08 | Signature Mountain Sweets | 1,502 SF |