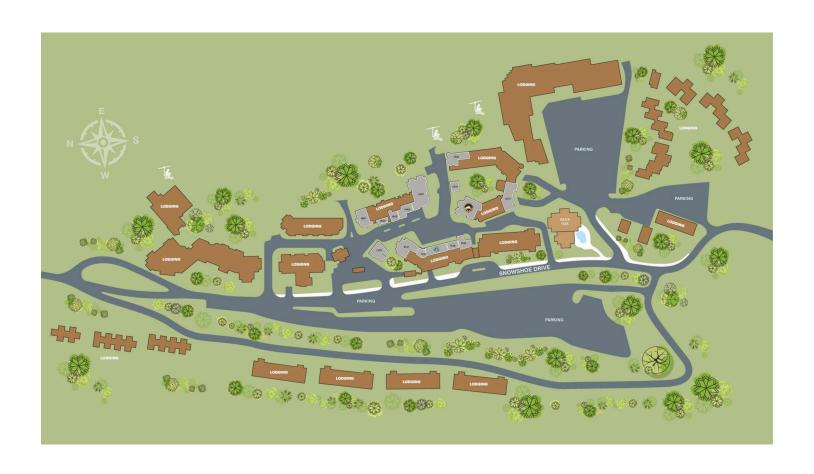

## Snowshoe Village 10 Snowshoe Dr, Snowshoe, WV 26209

The Village at Snowshoe is located at the center of Snowshoe Mountain Resort in Snowshoe, West Virginia. It consists of 37,780 square feet of boutique retail, restaurant, and service space located in primarily firstfloor retail condominiums

## Snowshoe Village 10 Snowshoe Dr, Snowshoe, WV 26209

| ALL  | Available                   | N/A      | HH03 | First Tracts Real Estate  | 1,340 SF |
|------|-----------------------------|----------|------|---------------------------|----------|
| AS01 | Full Tilt                   | 3,828 SF | HH04 | Pocahontas Supply         | 2,484 SF |
| AS02 | Adventure Center            | 2,965 SF | HH06 | Pocahontas Supply Annex   | 400 SF   |
| AS03 | Old Spruce Draft House      | 686 SF   | HH07 | Junction Restaurant & Bar | 6,070 SF |
| AS04 | Old Spruce Draft House      | 581 SF   | RL01 | Foxfire Grille            | 2,600 SF |
| AS05 | Cheat Mountain Pizza        | 4,831 SF | RL02 | Old Spruce Cafe           | 1,121 SF |
| CU03 | 4848' Apparel & Accessories | 2,722 SF | RL04 | Starbucks                 | 2,478 SF |
| HH01 | Sunset Cantina              | 2,635 SF | RL06 | Mountain Kids             | 1,161 SF |
| HH02 | West Virginia Market        | 776 SF   | RL08 | Signature Mountain Sweets | 1,502 SF |