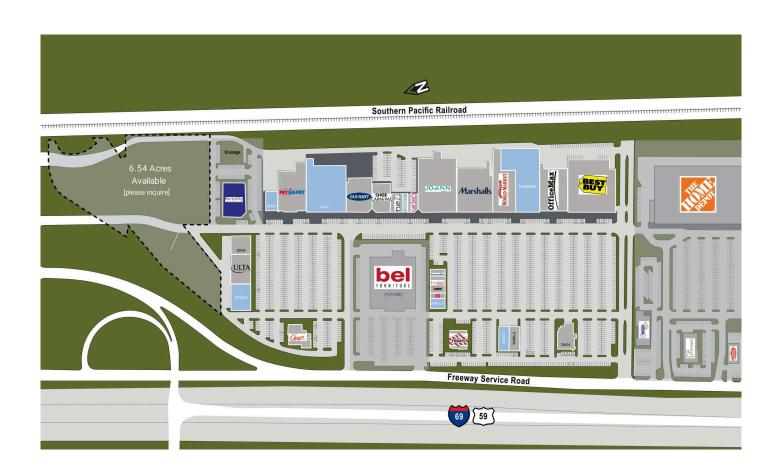

# Deerbrook Marketplace 20440 US 59, Humble, TX 77338

| 20408   | Best Buy                   | 45,928 SF | 20450_B | Available       | 4,783 SF  |
|---------|----------------------------|-----------|---------|-----------------|-----------|
| 20412   | Office Max                 | 23,500 SF | 20502   | Chuy's          | 6,500 SF  |
| 20414   | Red Lobster                | 7,400 SF  | 20506_1 | Shoe Carnival   | 10,000 SF |
| 20416   | World Market               | 20,000 SF | 20506_2 | rue21           | 4,424 SF  |
| 20416A  | Available                  | 35,204 SF | 20506_3 | Available       | 1,694 SF  |
| 20420   | Marshalls                  | 30,600 SF | 20506_4 | Carter's        | 3,698 SF  |
| 20424   | Jo-Ann Stores              | 39,618 SF | 20510   | Old Navy        | 15,000 SF |
| 20430   | TGI Friday's               | 7,850 SF  | 20514   | Available       | 35,000 SF |
| 20440_1 | America's Best             | 3,201 SF  | 20518   | PetSmart        | 22,823 SF |
| 20440_2 | Menchie's                  | 1,269 SF  | 20520   | Available       | 4,415 SF  |
| 20440_3 | Deerbrook Family Dentistry | 2,200 SF  | 20524   | Available       | 8,899 SF  |
| 20440_4 | Amazing Lash Studio        | 1,579 SF  | 20530   | Ulta            | 10,400 SF |
| 20440_5 | Available                  | 2,809 SF  | 20536   | Kirkland's Home | 6,240 SF  |
| 20450_A | Pediatrix                  | 4,770 SF  |         |                 |           |