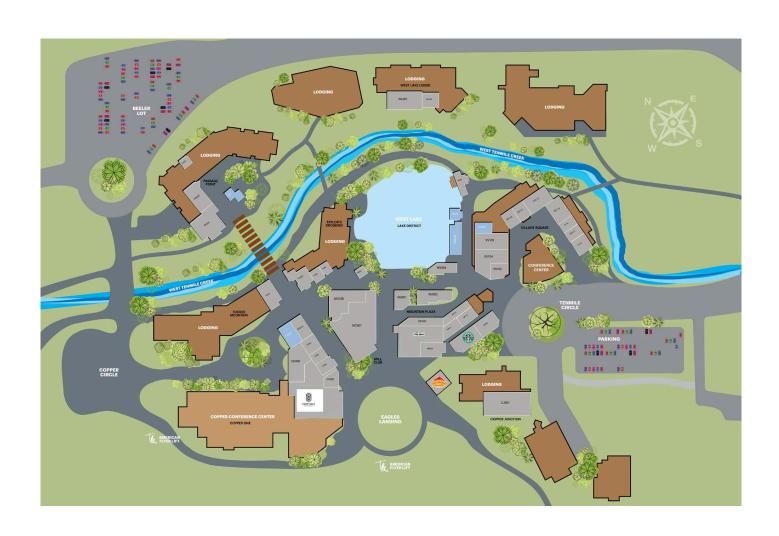

## Copper Mountain 509 Copper Rd, Copper Mountain, CO 80443

# Copper Mountain 509 Copper Rd, Copper Mountain, CO 80443

| CJ001 | Eagle BBQ                      | 2,781 SF | TC001  | Black Diamond Grille       | 2,653 SF |
|-------|--------------------------------|----------|--------|----------------------------|----------|
| CJ002 | Eagle BBQ                      | 1,842 SF | TC002  | Charter Sports Inc         | 637 SF   |
| CO001 | Available                      | 933 SF   | TC003  | Charter Sports Inc         | 550 SF   |
| CO002 | Mammut Store                   | 1,150 SF | TM001  | Gravitee                   | 2,041 SF |
| CO003 | Real Estate at Copper Mountain | 705 SF   | VS102  | Vacasa                     | 560 SF   |
| CO004 | Fuxi Racing USA                | 882 SF   | VS104  | El Zecatecano              | 2,886 SF |
| CO005 | Surefoot                       | 1,139 SF | VS105  | Woodward At Copper - The   | 4,571 SF |
| CO006 | Camp Hale Outfitters           | 8,528 SF |        | Cage                       |          |
| CO008 | Camp Hale Outfitters           | 8,528 SF | VS105A | Woodward At Copper - The   | 2,317 SF |
| CO009 | Copper Mountain Conference     | 2,502 SF |        | Cage                       |          |
|       | Services                       |          | VS105B | Adaptive Action Sports     | 2,380 SF |
| CO010 | Copper Mountain Sports / Conf  | 2,503 SF | VS109  | Available                  | 651 SF   |
| CO01A | Everything Colorado            | 1,521 SF | VS110  | Copper IT & Telecom        | 991 SF   |
| MC001 | Sawmill Pizza and Taphouse     | 5,577 SF |        | Department                 |          |
| MC004 | Sawmill Pizza and Taphouse     | 763 SF   | VS111  | Copper IT Department       | 988 SF   |
| MC03B | Kokomo                         | 2,698 SF | VS112  | Ski Patrol                 | 1,991 SF |
| MC03C | Sawmill Pizza and Taphouse     | 2,456 SF | VS114  | Copper Mountain Village Co | 1,145 SF |
| MP004 | Starbucks                      | 1,937 SF | VS116  | Copper Mountain Village Co | 562 SF   |
| MP005 | Copper Rockers / Copper        | 1,847 SF | VS117  | The Village at Copper      | 562 SF   |
|       | Collection                     |          |        | Association                |          |
| MP007 | Ten Mile Tavern                | 4,711 SF | VS118  | Copper Mountain Inc        | 560 SF   |
| MP008 | Home Owner Relations Office    | 945 SF   | W0001  | High Rockies Whiskey and   | 2,606 SF |
| MP009 | Food & Beverage Office         | 1,642 SF |        | Wine Bar                   | 1 001 65 |
| MP010 | Copper Lodging Services Office | 1,228 SF | W0002  | McCoy's Market             | 1,801 SF |
| MP011 | CM Access Operators            | 2,450 SF | W0003  | Sugar Lips                 | 366 SF   |
| MP110 | Copper Resort - Property       | 990 SF   | W0004  | City Pop                   | 1,100 SF |
|       | Management                     |          | W0005  | Available                  | 974 SF   |
| PP001 | Sauce on Copper                | 4,300 SF | W0006  | Available                  | 500 SF   |
| PP002 | Alpine Club                    | 3,778 SF | W0007  | Mulligan's Irish Pub       | 1,870 SF |
| PP004 | Alpine Bank                    | 1,000 SF | W0008  | Mulligan's Mezzanine       | 1,190 SF |
| PP005 | Available                      | 842 SF   | W0009  | Mountain Melt              | 800 SF   |
|       |                                |          | WL001  | Copper Mountain Office     | 2,579 SF |
|       |                                |          | WL002  | Copper Mountain Office     | 1,563 SF |