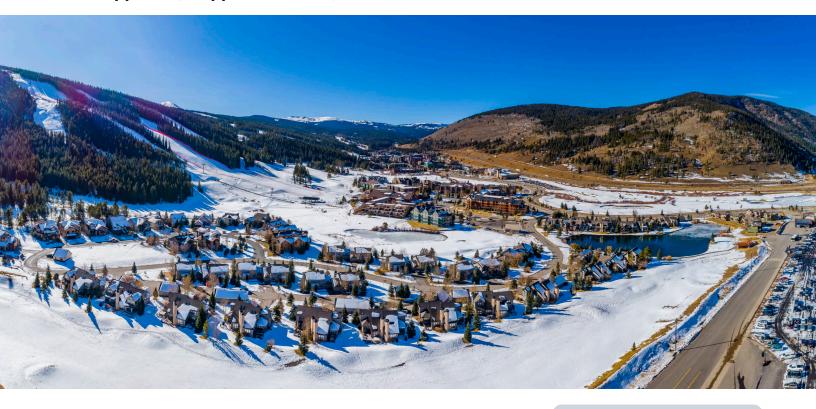

### Copper Mountain 509 Copper Rd, Copper Mountain, CO 80443

Copper Village in Frisco, Colorado is located at the base of Copper Mountain ski resort, encompassing 101,506 SF of prime storefronts, restaurants, breweries and office space. Conveniently located, with over five million visitors per year, Copper Village benefits from traffic from multiple communities including Leadville, Frisco, Breckenridge, Keystone and Vail.